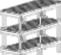

#### Two-level

This is the plant-friendly display that can do virtually anything. At 36 inches high, the tops are positioned perfectly for larger, bulky merchandise such as larger potted plants and small trees. Or, use them as a low-level seasonal theme display that your customers can look over but can't overlook.

Height: 36" BM963602S3 Length: 96" Width: 36"

BM963602M3

Length: 96" Width: 36" Height: 36"

BM963602S

Length: 96" Width: 24"

### Length: 66" Width: 24" Height: 36"

BM663602S

BM363602S Length: 36" Width: 24" Height: 36"

Length: 66" Width: 36" Height: 36"

BM663602M3 Length: 66" Width: 36" Height: 36"