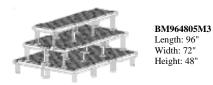

Three-level

BM664805M3 Length: 66" Width: 72" Height: 48"

Stack it up, keep it clean, sell it all! Stacking panels using our unique collar system gives you unlimited range of versatility. The three-level system is perfect for packing out with smaller potted plants and affiliated products as well as flats of seasonal bedding plants.