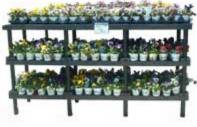

#### Two-level

This is the plant-friendly display that can do virtually anything. At 36 inches high, the tops are positioned perfectly for larger, bulky merchandise such as larger potted plants and small trees. Or, use them as a low-level seasonal theme display that your customers can look over but can't overlook.