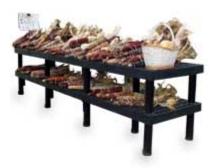

#### Two-level

This is the plant-friendly display that can do virtually anything. At 36 inches high, the tops are positioned perfectly for larger, bulky merchandise such as larger potted plants and small trees. Or, use them as a low-level seasonal theme display that your customers can look over but can't overlook.