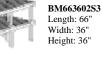

Height: 36" BM963602S3 Length: 96" Width: 36"

BM963602M3

Length: 96" Width: 36" Height: 36"

BM963602S

Length: 96" Width: 24"

### Length: 66" Width: 24" Height: 36"

BM663602S

BM363602S Length: 36" Width: 24" Height: 36"

Length: 66" Width: 36" Height: 36"

BM663602M3 Length: 66" Width: 36" Height: 36"