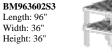

Height: 36" BM963602S3 Length: 96" Width: 36"

BM963602M3

Length: 96" Width: 36" Height: 36"

BM963602S

Length: 96" Width: 24"