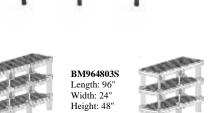

Height: 36" BM963602S3 Length: 96" Width: 36"

BM963602M3

Length: 96" Width: 36" Height: 36"

BM963602S

Length: 96" Width: 24"