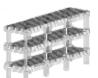

Three-level

BM664805M3 Length: 66" Width: 72" Height: 48"

Stack it up, keep it clean, sell it all! Stacking panels using our unique collar system gives you unlimited range of versatility. The three-level system is perfect for packing out with smaller potted plants and affiliated products as well as flats of seasonal bedding plants.

BM664803S Length: 66" Width: 24" Height: 48"

BM364803

S Length: 36" Width: 24" Height: 48"