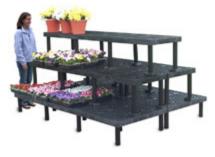

#### Three-level Pyramid

Versatility and modular components are what it's all about with this configuration. Legs lock in place directly to the panel surfaces using a series of collars that can be moved and adjusted as your needs change. Shipped complete and ready to assemble, this display provides more than 80 square feet of , merchandising space.

Three-level

BM664805M3 Length: 66" Width: 72" Height: 48"

Stack it up, keep it clean, sell it all! Stacking panels using our unique collar system gives you unlimited range of versatility. The three-level system is perfect for packing out with smaller potted plants and affiliated products as well as flats of seasonal bedding plants.