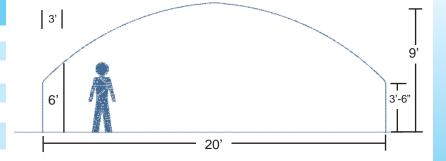

#### Val ue

 Designed with versatility in mind, Conley's 20' - 24' wide Cold Frames offer numerous variations. These structure can be customized to meet your growing needs.

Incorporating all the positive virtues associated with ROLL-FORM, Conley's CF SERIES 1100 represents one of the most versatile cold frames on the market. Available in a 3.5' tall or, optional 6' tall, straight sidewall height, this house can be employed for many different growing conditions. Add roll-up curtains, fans and or heaters to optimize the growing potential of this structure. Conley's CF SERIES 1100 has been successfully incorporated in mild to moderate climates throughout the country. This structure is designed specifically for poly or shade cloth covering.

### **SPECIFICATIONS**

Conl ey's Cold Frame Structures represent non-code designs with certifications unavail able. Not recommended for regions of snow or high winds.