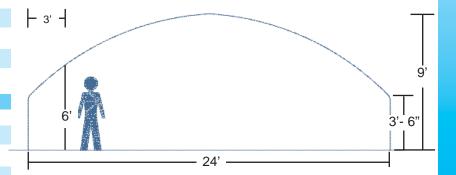

#### Val ue

 Designed with versatility in mind, Conley's 20' - 24' wide Cold Frames offer numerous variations. These structure can be customized to meet your growing needs.

Incorporating all the positive virtues associated with ROLL-FORM, Conley's CF SERIES 1100 represents one of the most versatile cold frames on the market. Available in a 3.5' tall or, optional 6' tall, straight sidewall height, this house can be employed for many different growing conditions. Add roll-up curtains, fans and or heaters to optimize the growing potential of this structure. Conley's CF SERIES 1100 has been successfully incorporated in mild to moderate climates throughout the country. This structure is designed specifically for poly or shade cloth covering.

### **SPECIFICATIONS**

Conl ey's Cold Frame Structures represent non-code designs with certifications unavail able. Not recommended for regions of snow or high winds.