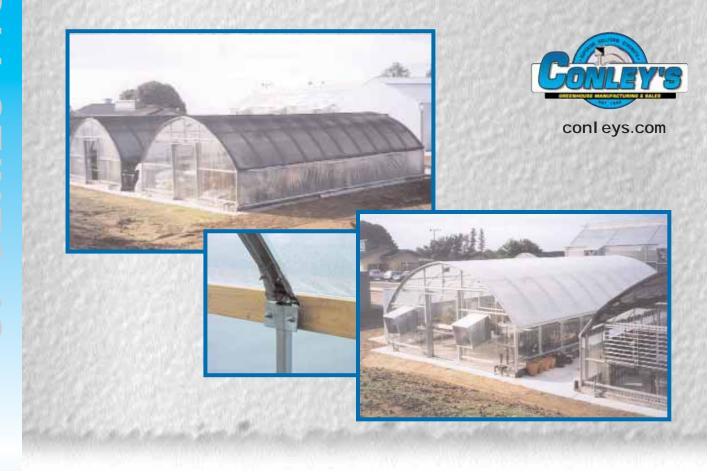

#### Val ue

 Designed with versatility in mind, Conley's 20' - 24' wide Cold Frames offer numerous variations. These structure can be customized to meet your growing needs.

Incorporating all the positive virtues associated with ROLL-FORM, Conley's CF SERIES 1100 represents one of the most versatile cold frames on the market. Available in a 3.5' tall or, optional 6' tall, straight sidewall height, this house can be employed for many different growing conditions. Add roll-up curtains, fans and or heaters to optimize the growing potential of this structure. Conley's CF SERIES 1100 has been successfully incorporated in mild to moderate climates throughout the country. This structure is designed specifically for poly or shade cloth covering.