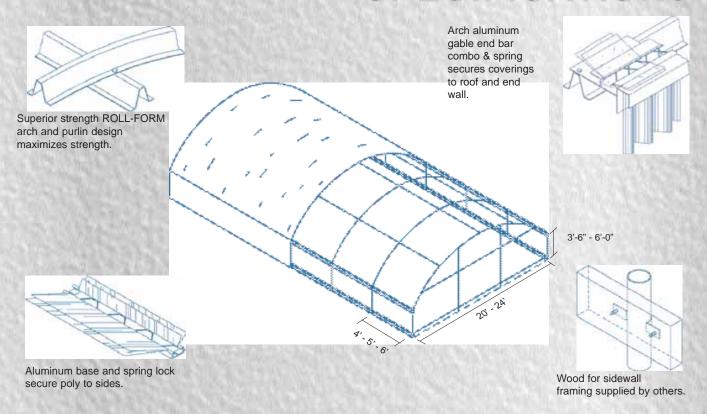

# CF Series 1100: with Sidewalls outstanding features

- · Economically priced
- · Heavy-duty column to arch adapters
- Rollformed arch design
- Two-piece arch
- · Heavy-duty column to arch adapters
- Three runs of purlins
- · Easy installation

#### Val ue

 Designed with versatility in mind, Conley's 20' - 24' wide Cold Frames offer numerous variations. These structure can be customized to meet your growing needs.

Incorporating all the positive virtues associated with ROLL-FORM, Conley's CF SERIES 1100 represents one of the most versatile cold frames on the market. Available in a 3.5' tall or, optional 6' tall, straight sidewall height, this house can be employed for many different growing conditions. Add roll-up curtains, fans and or heaters to optimize the growing potential of this structure. Conley's CF SERIES 1100 has been successfully incorporated in mild to moderate climates throughout the country. This structure is designed specifically for poly or shade cloth covering.

### **SPECIFICATIONS**

Conl ey's Cold Frame Structures represent non-code designs with certifications unavail able. Not recommended for regions of snow or high winds.